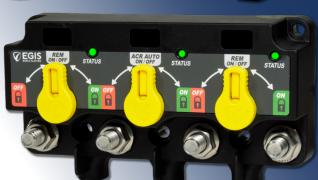

## Receive Free Evaluation Sample!\*

Bi-stable Magnetically Latching Switch Design

500 Amp Continuous Capability

Available With or Without Intuitive Front Facing Manual Override Knob With Ability to Lock Device ON or OFF For Servicing

Fully Adjustable Open and Close Voltage Set Points Support All Battery Types

90% Less Off State Current Than Competitive Solutions.

Fully Waterproof (IP67/IP6K9K) Enclosure With Pressure Regulation.

30-70% Smaller Installation Footprint
Optional Deutsch DTM Control Connector.