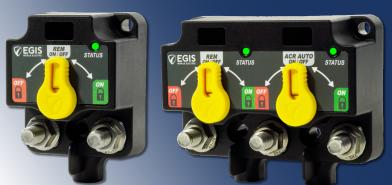

## Receive Free Evaluation Sample!\*

Bi-stable Magnetically Latching Switch Design

500 Amp Continuous Capability

Available With or Without Intuitive Front Facing Manual Override Knob With Ability to Lock Device ON or OFF For Servicing

Fully Adjustable Open and Close Voltage Set Points Support All Battery Types

90% Less Off State Current Than Competitive Solutions.

Fully Waterproof (IP67/IP6K9K) Enclosure With Pressure Regulation.

30-70% Smaller Installation Footprint
Optional Deutsch DTM Control Connector.